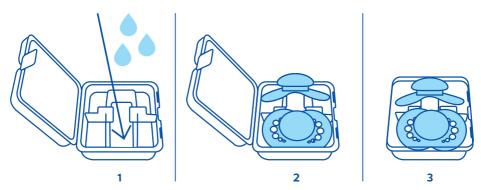

## Instructions for use.

Remove tamper proof closure and any stickers from the box. Wash soothers & box with mild soapy water, then rinse with clear water before use to ensure hygiene. When using the self-sterilising method; please ensure the soother, box and microwave (including the waveguide-cover and turntable) are COMPLETELY CLEAN and free from dirt, food residue, fat or oil splashes. If not, this could lead to the product or box melting and the microwave sparking or the waveguide cover burning! 1. First, hold box and fill to the mark with 25 ml of water. 2. Place soother in the box with the teat facing down. 3. Close box and heat in the microwave at 750 – 1000 watts. Set the microwave timer according to the number of boxes being simultaneously sterilised (1 box = 3 minutes, for multiple boxes please find instructions on www.mambaby.com). Follow the user manual of your microwave. Don't put the steriliser box at the center of the turntable. Don't leave your microwave unattended during the sterilising process. Stop the microwaving-process immediately if all water is vaporised. Allow to cool for a minimum of 5 minutes. Open microwave, CAUTION! The box, water or soothers may still be very hot. After microwave sterilising, soothers kept in the closed box will remain disinfected for up to 48 hours. For immediate use, open the box and drain the remaining water. Leave soothers to dry in slightly open box. Check the temperature of the soothers before use. Improper water level, power level or time setting can damage the microwave, soothers and box and this can result in poor disinfection. For use only with MAM soothers. Keep steriliser box away from children.

Step 1: Fill box to the mark with 25ml of water.

Step 2: Place soothers in the box with teat facing down.

Step 3: Close box and heat in the microwave (750-1000 watts).

| Number of Double Boxes                  | 1 | 2 | 3 |
|-----------------------------------------|---|---|---|
| Recommended sterilising time in minutes | 3 | 7 | 9 |